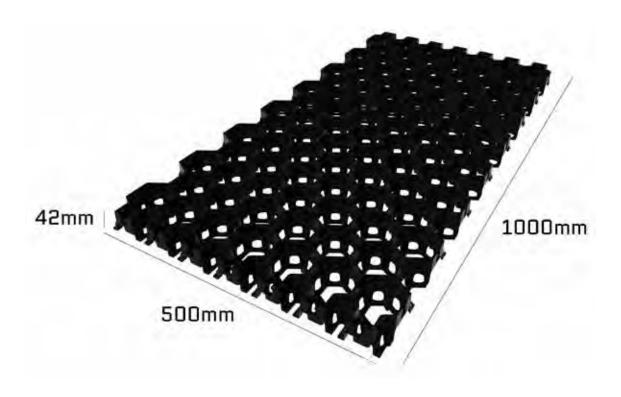

## **Technical Specifications**

| Material:                      | Recycled high impact, co-polymer polypropylene                                                                                                                                                                                                                                    |
|--------------------------------|-----------------------------------------------------------------------------------------------------------------------------------------------------------------------------------------------------------------------------------------------------------------------------------|
| Specifications:                | L 1000mm x W 500mm x H 42mm -<br>2 mastaHEX pavers = 1 square metre                                                                                                                                                                                                               |
| Maximum Load Bearing Capacity: | 1200 t/sqm (filled)                                                                                                                                                                                                                                                               |
|                                | 300 t/sqm (unfilled)                                                                                                                                                                                                                                                              |
| Weight:                        | 2.3 kg                                                                                                                                                                                                                                                                            |
| Temperature Range:             | – 45°C to 100°C                                                                                                                                                                                                                                                                   |
| Pallet Quantity:               | 170 units or 85m <sup>2</sup> to a standard pallet (2.1m)                                                                                                                                                                                                                         |
| Colour:                        | Black (custom colours available on request)                                                                                                                                                                                                                                       |
| Water Permeability:            | 99.7%                                                                                                                                                                                                                                                                             |
| Sustainability:                | 100% Recyclable                                                                                                                                                                                                                                                                   |
| Infill Requirements:           | 1m <sup>3</sup> per 20m <sup>2</sup> of mastaHEX                                                                                                                                                                                                                                  |
| Connection Method:             | Clip lock system                                                                                                                                                                                                                                                                  |
| Applications:                  | Equine yards, cattle yards, livestock feedlots, cattle troughs, stables, rural roads<br>& driveways, walkways, car parks, turf and grass driveways, residential<br>driveways, garden landscaping solutions, hardstand areas, public spaces,<br>sloped land <sup>*</sup> and more. |