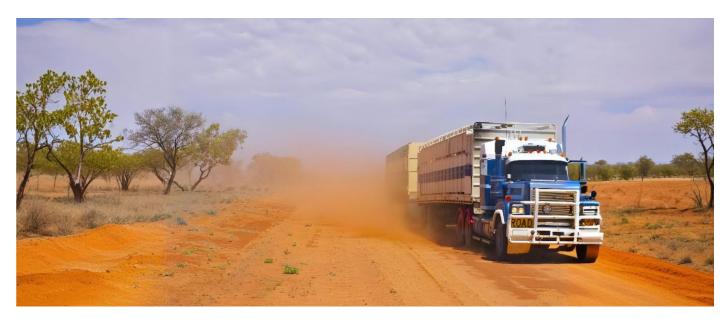

### **Polymer-Based Dust Control Solution**

EROSEAL POLY Dust Suppression Fluid is an eco-friendly, robust, and enduring polymer-based dust control solution. Crafted for application on tracks and open areas susceptible to dust generation, it drastically minimises dust emission to nearly zero.

Continued usage not only curtails dust generation but also aids in preserving the treated surfaces and enhancing water resistance.

EROSEAL POLY is also available in a green variant, specifically designed for visual spraying applications. This option facilitateseasy tracking of treated areas, ensuring comprehensive coverage and efficient use of the product.