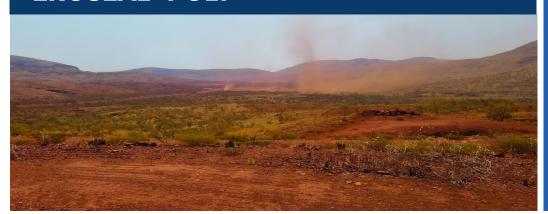

### **Polymer-Based Dust Control Solution**

EROSEAL POLY Dust Suppression Fluid is an eco-friendly, robust, and enduring polymer-based dust control solution. Crafted for application on tracks and open areas susceptible to dust generation, it drastically minimises dust emission to nearly zero.

Continued usage not only curtails dust generation but also aids in preserving the treated surfaces and enhancing water resistance.

EROSEAL POLY is also available in a green variant, specifically designed for visual spraying applications. This option facilitateseasy tracking of treated areas, ensuring comprehensive coverage and efficient use of the product.